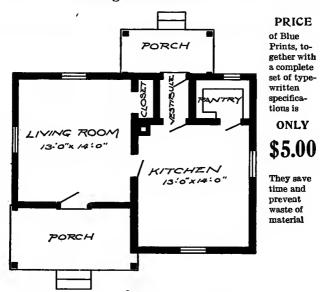

#### PRICE

of Blue Prints, together with a complete set of typewritten specifications is

ONLY

\$5.00

We mail Plans and Specifications the same day order is received.

tions is

Design No. 2034

First Floor Plan

Size: Width, 35 feet; length, 31 feet, exclusive of porches

Blue prints consist of cellar and foundation plan; roof plan; first and second floor plans; front, rear, two side elevations; wall sections and all necessary interior details. Specifications consist of about twenty pages of typewritten matter.

Full and complete working plans and specifications of this house will be furnished for \$5.00. Cost of this house is from about \$2,500.00 to about \$2,800.00, according to the locality in which it is built.